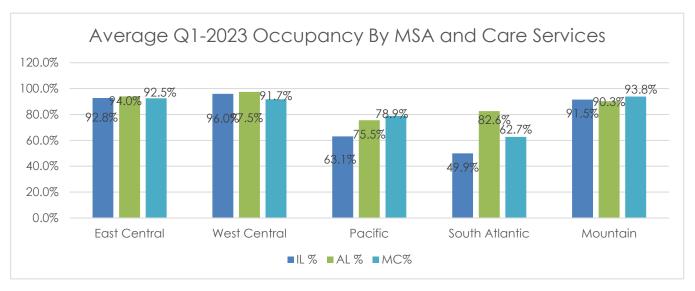

#### Market Survey Analysis: Occupancy by MSA

### Average Occupancy by MSA and Care Service\*: