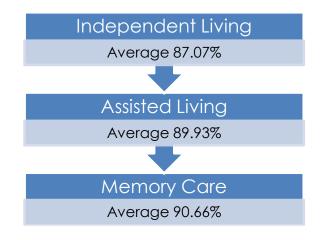

Time Periods Data Analyzed: 4/1/2023 – 6/30/2023

**<u>Data Reviewed:</u>** Occupancy across IL, AL, MC

- The average total unit count per community is 133 units. Average current occupied units per community is 88.49%, 17% of communities were at 100% occupancy, while 60% of communities were at 80% occupancy or higher.
- Independent Living averages 242 units per community, with 87.07% occupied.
- Assisted Living averages 64 units per community, with 89.93% occupied.
- Memory Care averages 94 units per community, with 90.66% occupied.