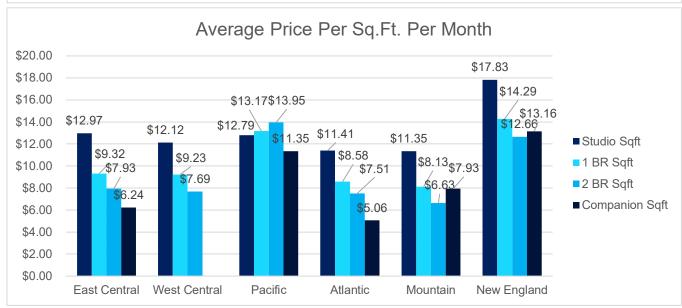

------|----------------------|---------------------|
| Studio    | 357                | 430                 | \$4,909    | \$5,460     | \$5,185          | 393.5          | \$13.18              | \$158.10            |
| 1 BR      | 526                | 677                 | \$5,726    | \$6,473     | \$6,100          | 601.5          | \$10.14              | \$121.69            |
| 2 BR      | 702                | 930                 | \$5,346    | \$9,124     | \$7,235          | 816            | \$8.87               | \$106.40            |
| Companion | 359                | 733                 | \$3,659    | \$5,968     | \$4,814          | 546            | \$8.82               | \$105.79            |

Phone: 800.640.0688

Email: revenue@bildandco.com

# Assisted Living Rates by MSA:







May 16, 2024

## Q1-2024 Market Survey: Rates and Square Footage Analysis

#### **Memory Care Rates Summary:**

| Size      | Avg Low<br>Sq. Ft. | Avg High<br>Sq. Ft. | Avg Low<br>\$ | Avg High<br>\$ | Avg \$<br>/Month | Avg Sq.<br>Ft. | Avg<br>\$/sq.ft./mth | Avg<br>\$/sq.ft./yr |
|-----------|--------------------|---------------------|---------------|----------------|------------------|----------------|----------------------|---------------------|
| Studio    | 322                | 396                 | \$7,280       | \$8,077        | \$7,679          | 359            | \$21.39              | \$256.66            |
| 1 BR      | 533                | 684                 | \$7,510       | \$9,082        | \$8,296          | 608.5          | \$13.63              | \$163.60            |