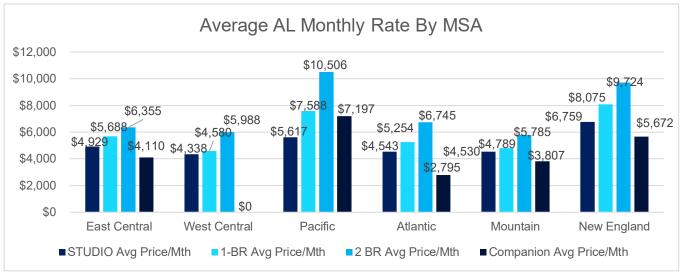

--------|----------------------|---------------------|
| Studio    | 357                | 430                 | \$4,909    | \$5,460     | \$5,185          | 393.5          | \$13.18              | \$158.10            |
| 1 BR      | 526                | 677                 | \$5,726    | \$6,473     | \$6,100          | 601.5          | \$10.14              | \$121.69            |
| 2 BR      | 702                | 930                 | \$5,346    | \$9,124     | \$7,235          | 816            | \$8.87               | \$106.40            |
| Companion | 359                | 733                 | \$3,659    | \$5,968     | \$4,814          | 546            | \$8.82               | \$105.79            |

Phone: 800.640.0688

Email: revenue@bildandco.com

# Assisted Living Rates by MSA:







May 16, 2024

## Q1-2024 Market Survey: Rates and Square Footage Analysis

#### **Memory Care Rates Summary:**

| Size      | Avg Low<br>Sq. Ft. | Avg High<br>Sq. Ft. | Avg Low<br>\$ | Avg High<br>\$ | Avg \$<br>/Month | Avg Sq.<br>Ft. | Avg<br>\$/sq.ft./mth | Avg<br>\$/sq.ft./yr |
|-----------|--------------------|---------------------|---------------|----------------|------------------|----------------|----------------------|---------------------|
| Studio    | 322                | 396                 | \$7,280       | \$8,077        | \$7,679          | 359            | \$21.39              | \$256.66            |
| 1 BR      | 533                | 684                 | \$7,510       | \$9,082        | \$8,296          | 608.5          | \$13.63              | \$163.60