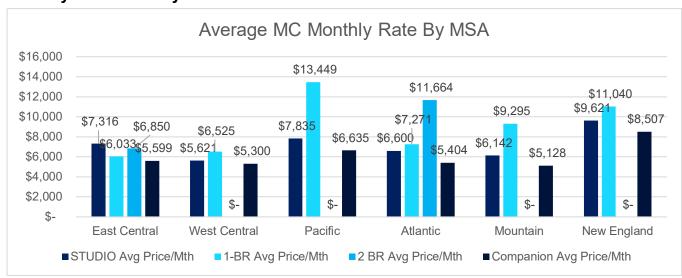

----|---------------------|
| Studio    | 322                | 396                 | \$7,280       | \$8,077        | \$7,679          | 359            | \$21.39              | \$256.66            |
| 1 BR      | 533                | 684                 | \$7,510       | \$9,082        | \$8,296          | 608.5          | \$13.63              | \$163.60            |
| 2 BR      | 491                | 674                 | \$6,525       | \$7,250        | \$6,888          | 582.5          | \$11.82              | \$141.89            |
| Companion | 315                | 604                 | \$4,577       | \$7,976        | \$6,277          | 459.5          | \$13.66              | \$163.91            |

Phone: 800.640.0688

Email: revenue@bildandco.com

#### **Memory Care Rates by MSA:**