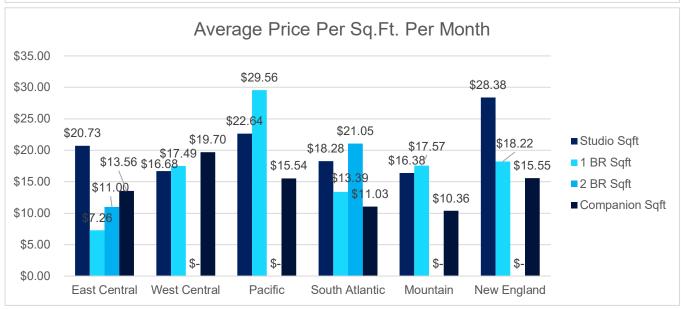

--|---------------------|
| Studio    | 322                | 396                 | \$7,280       | \$8,077        | \$7,679          | 359            | \$21.39              | \$256.66            |
| 1 BR      | 533                | 684                 | \$7,510       | \$9,082        | \$8,296          | 608.5          | \$13.63              | \$163.60            |
| 2 BR      | 491                | 674                 | \$6,525       | \$7,250        | \$6,888          | 582.5          | \$11.82              | \$141.89            |
| Companion | 315                | 604                 | \$4,577       | \$7,976        | \$6,277          | 459.5          | \$13.66              | \$163.91            |

Phone: 800.640.0688

Email: revenue@bildandco.com

#### **Memory Care Rates by MSA:**