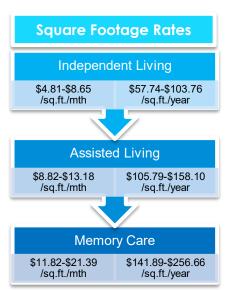

# **Independent Living Rates Summary:**

| Size   | Avg Low<br>Sq. Ft. | Avg High<br>Sq. Ft. | Avg Low \$ | Avg High \$ | Avg \$ /Month | Avg Sq. Ft. | Avg<br>\$/sq.ft./mth | Avg<br>\$/sq.ft./yr |
|--------|--------------------|---------------------|------------|-------------|---------------|-------------|----------------------|---------------------|
| Studio | 421                | 462                 | \$3,406    | \$4,229     | \$3,818       | 441.5       | \$8.65               | \$103.76            |
| 1 BR   | 616                | 779                 | \$3,787    | \$4,647     | \$4,217       | 697.5       | \$6.05               | \$72.55             |
| 2 BR   | 861                | 1095                | \$3,253    | \$6,159     | \$4,706       | 978         | \$4.81               | \$57.74             |

#### **Assisted Living Rates Summary:**

| Size      | Avg Low<br>Sq. Ft. | Avg High<br>Sq. Ft. | Avg Low \$ | Avg High \$ | Avg \$<br>/Month | Avg Sq.<br>Ft. | Avg<br>\$/sq.ft./mth | Avg<br>\$/sq.ft./yr |
|-----------|--------------------|---------------------|------------|-------------|------------------|----------------|----------------------|---------------------|
| Studio    | 357                | 430                 | \$4,909    | \$5,460     | \$5,185          | 393.5          | \$13.18              | \$158.10            |
| 1 BR      | 526                | 677                 | \$5,726    | \$6,473     | \$6,100          | 601.5          | \$10.14              | \$121.69            |
| 2 BR      | 702                | 930                 | \$5,346    | \$9,124     | \$7,235          | 816            | \$8.87               | \$106.40            |
| Companion | 359                | 733                 | \$3,659    | \$5,968     | \$4,814          | 546            | \$8.82               | \$105.79            |

#### **Memory Care Rates Summary:**

| Size      | Avg Low<br>Sq. Ft. | Avg High<br>Sq. Ft. | Avg Low<br>\$ | Avg High<br>\$ | Avg \$<br>/Month | Avg Sq.<br>Ft. | Avg<br>\$/sq.ft./mth | Avg<br>\$/sq.ft./yr |
|-----------|--------------------|---------------------|---------------|----------------|------------------|----------------|----------------------|---------------------|
| Studio    | 322                | 396                 | \$7,280       | \$8,077        | \$7,679          | 359            | \$21.39              | \$256.66            |
| 1 BR      | 533                | 684                 | \$7,510       | \$9,082        | \$8,296          | 608.5          | \$13.63              | \$163.60            |
| 2 BR      | 491                | 674                 | \$6,525       | \$7,250        | \$6,888          | 582.5          | \$11.82              | \$141.89            |
| Companion | 315                | 604                 | \$4,577       | \$7,976        | \$6,277          | 459.5          | \$13.66              | \$163.91            |