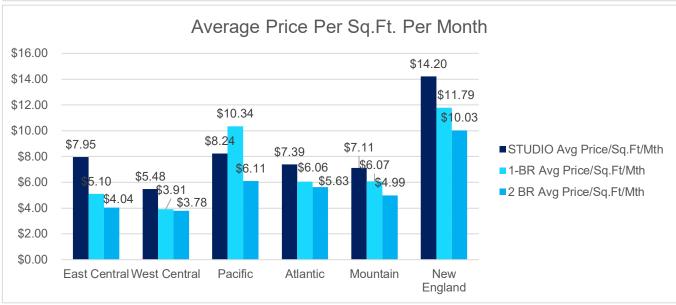

q. Ft. | Avg High<br>Sq. Ft. | Avg Low \$ | Avg High \$ | Avg \$ /Month | Avg Sq. Ft. | Avg<br>\$/sq.ft./mth | Avg<br>\$/sq.ft./yr |
|--------|--------------------|---------------------|------------|-------------|---------------|-------------|----------------------|---------------------|
| Studio | 421                | 462                 | \$3,406    | \$4,229     | \$3,818       | 441.5       | \$8.65               | \$103.76            |
| 1 BR   | 616                | 779                 | \$3,787    | \$4,647     | \$4,217       | 697.5       | \$6.05               | \$72.55             |
| 2 BR   | 861                | 1095                | \$3,253    | \$6,159     | \$4,706       | 978         | \$4.81               | \$57.74             |

# **Independent Living Rates by MSA:**







May 16, 2024

## Q1-2024 Market Survey: Rates and Square Footage Analysis

#### **Assisted Living Rates Summary:**

| Size      | Avg Low<br>Sq. Ft. | Avg High<br>Sq. Ft. | Avg Low \$ | Avg High \$ | Avg \$<br>/Month | Avg Sq.<br>Ft. | Avg<br>\$/sq.ft./mth | Avg<br>\$/sq.ft./yr |
|-----------|--------------------|---------------------|------------|-------------|------------------|----------------|----------------------|---------------------|
| Studio    | 357                | 430                 | \$4,909    | \$5,460     | \$5,185          | 393.5          | \$13.18              | \$158.10            |
| 1 BR      | 526                | 677                 | \$5,726    | \$6,473     | \$6,100          | 601.5          | \$10.14              | \$121.69            |
| 2 BR      | 702