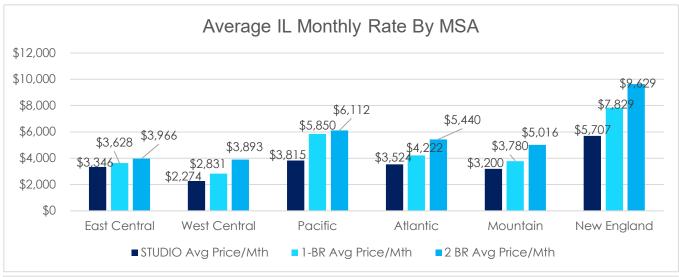

>Sq. Ft. | Avg High<br>Sq. Ft. | Avg Low \$ | Avg High \$ | Avg \$ /Month | Avg Sq. Ft. | Avg<br>\$/sq.ft./mth | Avg<br>\$/sq.ft./yr |
|--------|--------------------|---------------------|------------|-------------|---------------|-------------|----------------------|---------------------|
| Studio | 421                | 462                 | \$3,406    | \$4,229     | \$3,818       | 441.5       | \$8.65               | \$103.76            |
| 1 BR   | 616                | 779                 | \$3,787    | \$4,647     | \$4,217       | 697.5       | \$6.05               | \$72.55             |
| 2 BR   | 861                | 1095                | \$3,253    | \$6,159     | \$4,706       | 978         | \$4.81               | \$57.74             |

# **Independent Living Rates by MSA:**







May 16, 2024

## Q1-2024 Market Survey: Rates and Square Footage Analysis

#### **Assisted Living Rates Summary:**

| Size      | Avg Low<br>Sq. Ft. | Avg High<br>Sq. Ft. | Avg Low \$ | Avg High \$ | Avg \$<br>/Month | Avg Sq.<br>Ft. | Avg<br>\$/sq.ft./mth | Avg<br>\$/sq.ft./yr |
|-----------|--------------------|---------------------|------------|-------------|------------------|----------------|----------------------|---------------------|
| Studio    | 357                | 430                 | \$4,909    | \$5,460     | \$5,185          | 393.5          | \$13.18              | \$158.10            |
| 1 BR      | 526                | 677                 | \$5,726    | \$6,473     | \$6,100          | 601.5          | \$10.14              | \$121.69            |
| 2 BR      | 702