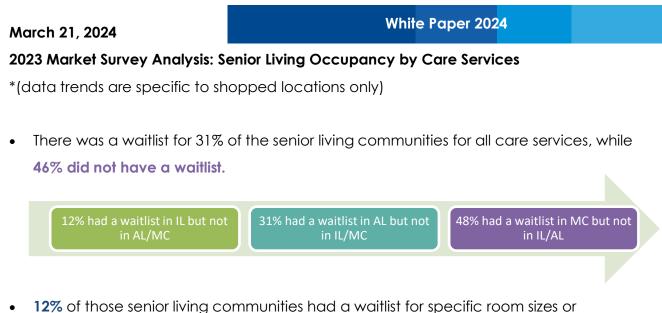

#### 2023 Market Survey Analysis: Senior Living Occupancy by Care Services

\*(data trends are specific to shopped locations only)

Care averaged 87.6% occupied.

apartment types. Most commonly, 2-bedroom apartments and private units had waitlists. And 11% of communities had a waitlist for a specific care level.