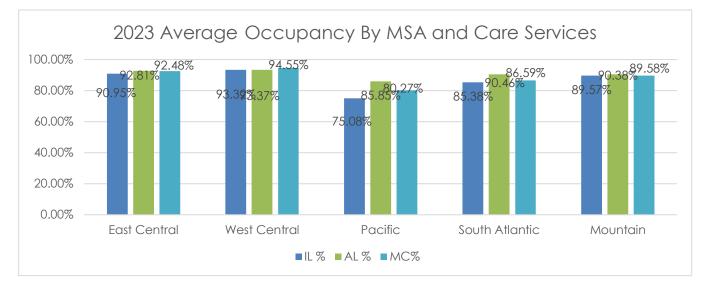

ties were at 100% occupancy, while 68.4% of senior living communities were at 80%

occupancy or higher.

 In 2023, Independent living averaged 88.9% occupied, Assisted living averaged 91% occupied, and Memory

| Average<br>Occupancy  | 2022   | Q1-23  | Q2-23  | Q3-23           | Q4-23  |
|-----------------------|--------|--------|--------|-----------------|--------|
| Independent<br>Living | 88.11% | 86.38% | 87.07% | 89.08%          | 92.83% |
| Assisted<br>Living    | 70.93% | 89.76% | 89.93% | 91. <b>45</b> % | 93.02% |
| Memory<br>Care        | 70.56% | 90.46% | 90.66% | <b>84</b> .11%  | 85.07% |

Care averaged 87.6% occupied.







apartment types. Most commonly, 2-bedroom apartments and private units had waitlists. And 11% of communities had a waitlist for a specific care level.



### Average Senior Living Occupancy by MSA and Care Service\*:





#### March 21, 2024

#### 2023 Market Survey Analysis: Senior Living Occupancy by Care Services

\*(data trends are specific to shopped locations only)



### Average Senior Living Community Unit Capacity by MSA and Care Service\*: