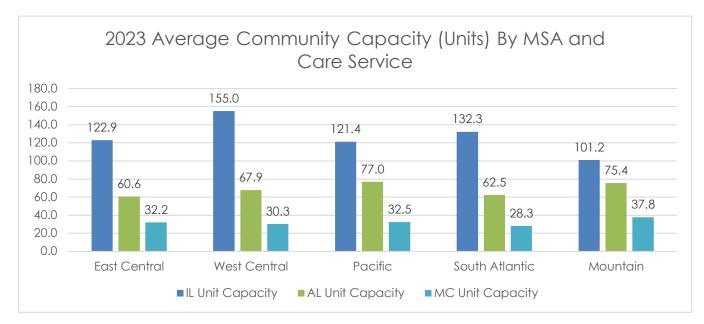

Occupancy  | 2022   | Q1-23  | Q2-23  | Q3-23           | Q4-23  |
|-----------------------|--------|--------|--------|-----------------|--------|
| Independent<br>Living | 88.11% | 86.38% | 87.07% | 89.08%          | 92.83% |
| Assisted<br>Living    | 70.93% | 89.76% | 89.93% | 91. <b>45</b> % | 93.02% |
| Memory<br>Care        | 70.56% | 90.46% | 90.66% | <b>84</b> .11%  | 85.07% |

Care averaged 87.6% occupied.







apartment types. Most commonly, 2-bedroom apartments and private units had waitlists. And 11% of communities had a waitlist for a specific care level.



### Average Senior Living Occupancy by MSA and Care Service\*:





#### March 21, 2024

#### 2023 Market Survey Analysis: Senior Living Occupancy by Care Services

\*(data trends are specific to shopped locations only)



### Average Senior Living Community Unit Capacity by MSA and Care Service\*: